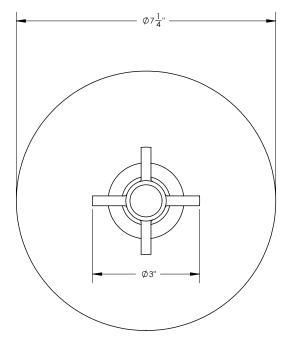

### **TECHNICAL DETAILS**

ADA Compliance: Yes Access Hole Diameter: 5" Handle Turn Angle: 115° Installation Type: Wall Mounted Primary Material: Brass Valve Material: Ceramic