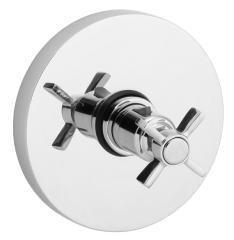

#### Thermostatic Shower Trim

## DTH137

#### **PRODUCT FEATURES**

- Style: Contemporary
- Collection: Basic
- Temperature Controlled By Thermostatic
- Blade Cross Handle