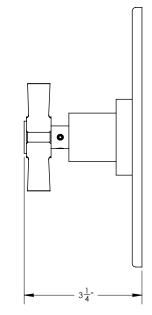

### **TECHNICAL DETAILS**

ADA Compliance: Yes Access Hole Diameter: 5" Handle Turn Angle: 115° Installation Type: Wall Mounted Primary Material: Brass Valve Material: Ceramic